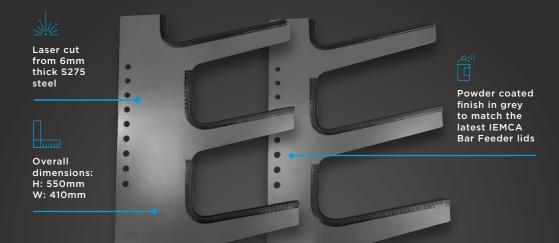

## ABOUT THE BAR FEEDER TIDY

LONG BASE STYLE Used with CoolBlaster Unit SHORT BASE STYLE Used without CoolBlaster Unit

Fits all types of IEMCA Bar Feeders from 1m to 3.6m in length with 35mm hole pitch on leg stands (using existing bolts)

#### SHORT & LONG BASE STYLES

Short base is our standard tidy. Long base extends the tidy base out, to clear CoolBlaster Unit when located under the Bar Feeder